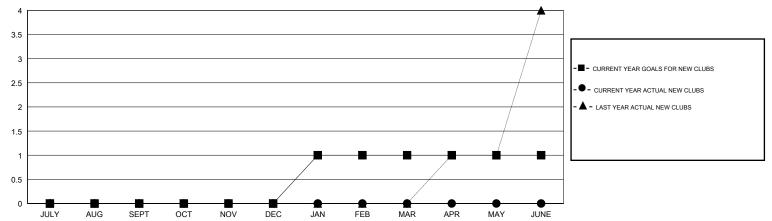

## MONTHLY MEMBERSHIP PROGRESS REPORT

## District 4 C6

GMT: LOCATION CALIFORNIA GMT CA



## GOALS AND ACTUAL NEW CLUBS CUMULATIVE



## GOALS AND ACTUAL MEMBERS CUMULATIVE



| - 🔳 - | MEMBER GROWTH NET GOAL |
|-------|------------------------|
| . • - | MEMBER GROWTH ACTUAL   |

Results as of: 11/30/2019

- ▲ - LAST YEAR MEMBERSHIP ACTUAL

| DROPPED CLUBS: 1 |    |
|------------------|----|
|                  |    |
| DROPPED MEMBERS  |    |
| DECEASED         | 8  |
| CLUB CANCELLED   | 0  |
| OTHER            | 74 |
| TOTAL            | 82 |

| 23 CLUBS OF 49 ADDED 1 OR MORE | GENDER DISTRIBUTION |                              |
|--------------------------------|---------------------|------------------------------|
| NEW MEMBERS                    | MALE<br>FEMALE      | 661 (56.93%)<br>500 (43.07%) |

TOTAL FAMILY UNIT MEMBERS 211

MEMBERSHIP DATA

FAMILY MEMBERS PAYING HALF
DUES

TOTAL FAMILY UNIT MEMBERS 211