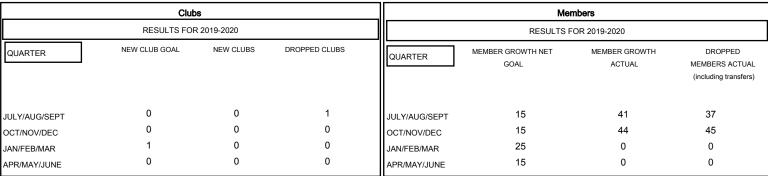

## MONTHLY MEMBERSHIP PROGRESS REPORT

## District 4 C6

GMT: LOCATION CALIFORNIA GMT CA



## GOALS AND ACTUAL NEW CLUBS CUMULATIVE



## GOALS AND ACTUAL MEMBERS CUMULATIVE



| - 🔳 - | MEMBER GROWTH NET GOAL |
|-------|------------------------|
| . • - | MEMBER GROWTH ACTUAL   |

Results as of: 11/30/2019

- ▲ - LAST YEAR MEMBERSHIP ACTUAL

| DROPPED CLUBS: 1 |    |
|------------------|----|
|                  |    |
| DROPPED MEMBERS  |    |
| DECEASED         | 8  |
| CLUB CANCELLED   | 0  |
| OTHER            | 74 |
| TOTAL            | 82 |

| 23 CLUBS OF 49 ADDED 1 OR MORE | GENDER DISTRIBUTION |                              |
|--------------------------------|---------------------|------------------------------|
| NEW MEMBERS                    | MALE<br>FEMALE      | 661 (56.93%)<br>500 (43.07%) |

TOTAL FAMILY UNIT MEMBERS 211

MEMBERSHIP DATA

FAMILY MEMBERS PAYING