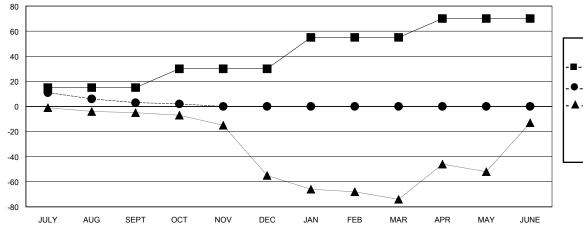

## GOALS AND ACTUAL MEMBERS CUMULATIVE

| - 🔳 - | MEMBER GROWTH NET GOAL |
|-------|------------------------|
| . • - | MEMBER GROWTH ACTUAL   |

Results as of: 11/30/2019

- ▲ - LAST YEAR MEMBERSHIP ACTUAL